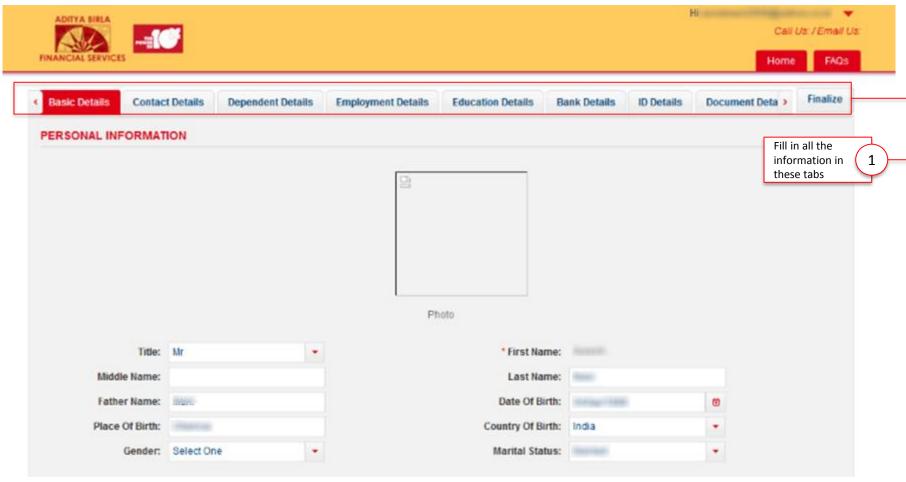

## **Pre Joining Form – Basic Details**

# **Pre Joining Form – Basic Details**

| Title: Middle Name: Father Name: Place Of Birth: Gender: | Mr Select One Mr Mrs Ms Dr. |   | Select Title |                                       | First Name is Entered By Default information provided earlier  Enter your Middle Name / Last I  Enter Father's Name  Select Date of Birth from the Ca  Enter Place of Birth  Enter Country of Birth  Select Gender from Drop Down  Select Marital Status from Drop | Name (Mandatory)  4  Jendar  6  7 |
|----------------------------------------------------------|-----------------------------|---|--------------|---------------------------------------|--------------------------------------------------------------------------------------------------------------------------------------------------------------------------------------------------------------------------------------------------------------------|-----------------------------------|
| Tit<br>Middle Nam<br>Father Nam                          | ne:                         | 4 | )            | * First Nar<br>Last Nar<br>Date Of Bi | me:                                                                                                                                                                                                                                                                | 3<br>5                            |
| Place Of Bir                                             |                             | 8 |              | Country Of Bi<br>Marital Stat         |                                                                                                                                                                                                                                                                    | • 7<br>• 9                        |