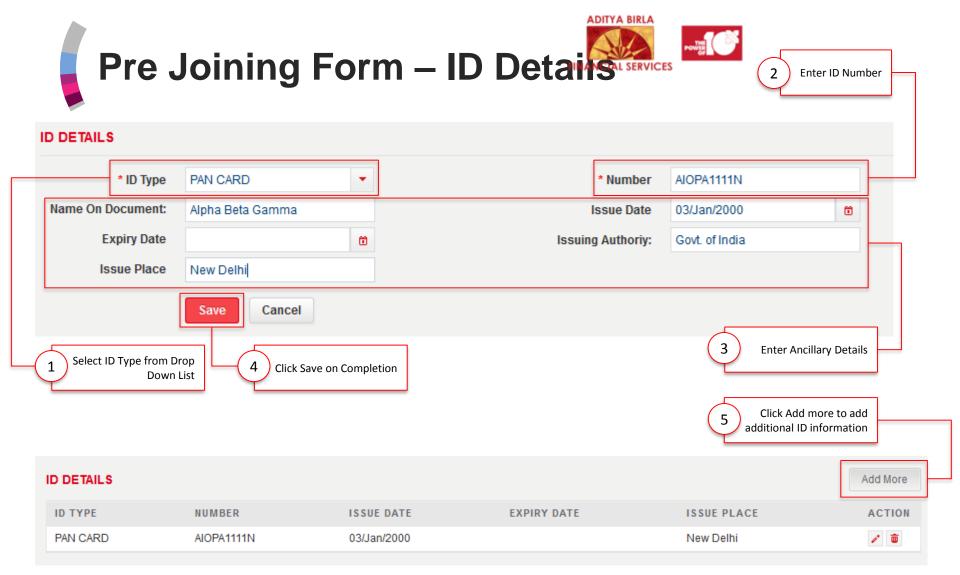

## **Pre Joining Form – Basic Details**

# **Pre Joining Form – Basic Details**

| Title: Middle Name: Father Name: Place Of Birth: Gender: | Mr Select One Mr Mrs Ms Dr. |   | Select Title |                                       | First Name is Entered By Default information provided earlier  Enter your Middle Name / Last I  Enter Father's Name  Select Date of Birth from the Ca  Enter Place of Birth  Enter Country of Birth  Select Gender from Drop Down  Select Marital Status from Drop | Name (Mandatory)  4  Jendar  6  7 |
|----------------------------------------------------------|-----------------------------|---|--------------|---------------------------------------|--------------------------------------------------------------------------------------------------------------------------------------------------------------------------------------------------------------------------------------------------------------------|-----------------------------------|
| Tit<br>Middle Nam<br>Father Nam                          | ne:                         | 4 | )            | * First Nar<br>Last Nar<br>Date Of Bi | me:                                                                                                                                                                                                                                                                | 3<br>5                            |
| Place Of Bir                                             |                             | 8 |              | Country Of Bi<br>Marital Stat         |                                                                                                                                                                                                                                                                    | • 7<br>• 9                        |