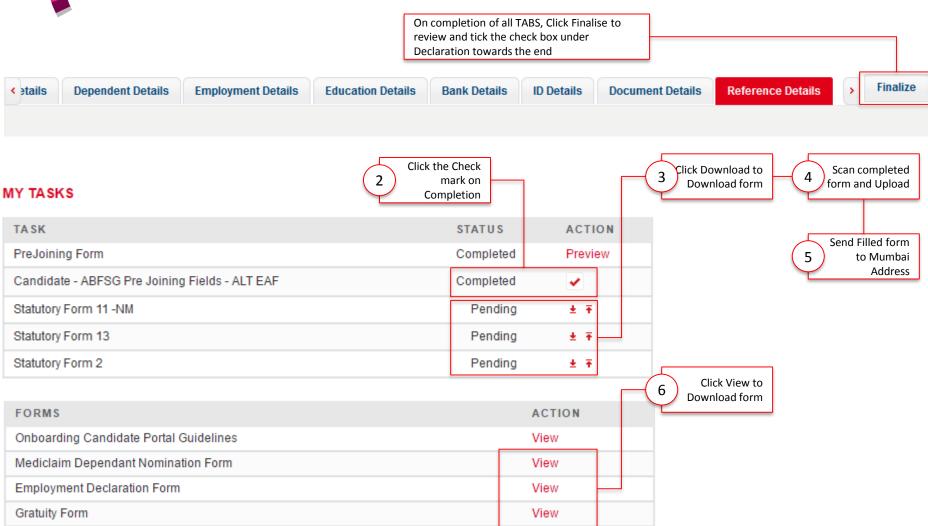

# Pre Joining Form – Reference Details FINANCIAL SERVICES

| * Name        |      | * Designation        |            |   |
|---------------|------|----------------------|------------|---|
| Email         |      | Organization Name    |            |   |
| ontact Number |      | Organization Address |            |   |
| Employee Code |      | Relationship         | Select One | • |
|               | Save |                      |            |   |