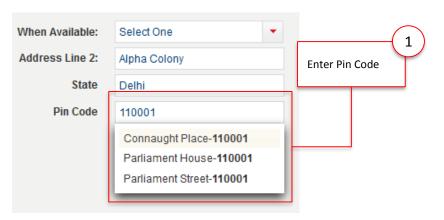

### **Pre Joining Form – Basic Details**

| CONTACT DETAILS               |                                       |                 |                        |
|-------------------------------|---------------------------------------|-----------------|------------------------|
| * Contact Type                | Permanent                             | When Available: | Select One ▼           |
| Address Line 1:               | House No. 0123                        | Address Line 2: | Alpha Colony           |
| Country                       | India                                 | State           | Delhi                  |
| City                          | New Delhi                             | Pin Code        | Connaught Place-110001 |
| Phone                         | 9876543210                            |                 |                        |
| Is Correspondence<br>Address: | •                                     |                 |                        |
| Save                          | Fill in all details and click<br>Save |                 |                        |