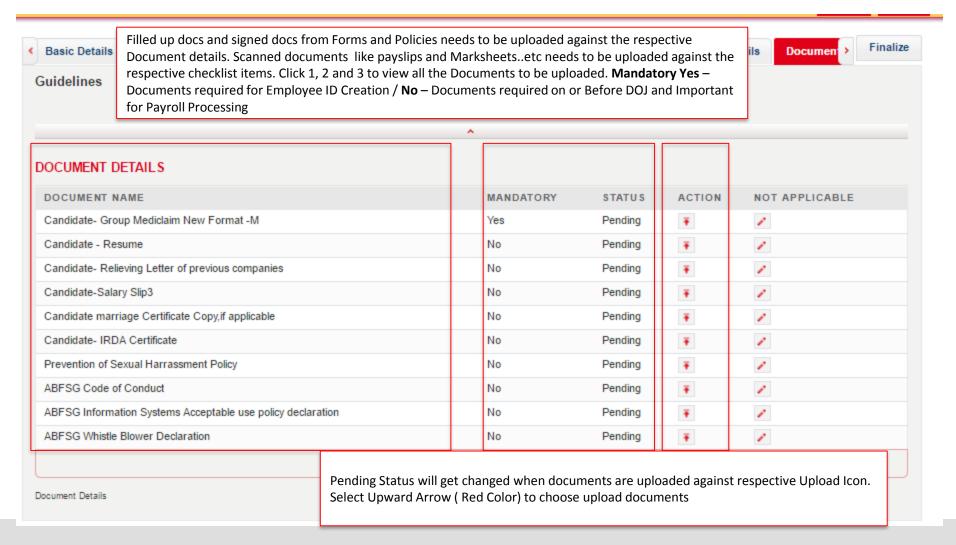

# Pre Joining Form – Document Details FINANCIAL SERVICES

| Basic Details    | Contact Details                          | Dependent Details                                                                          | Employment Deta                                | ails                | Education Details                                   | Bank Details                      | ID Details   | Documen >         | Finalize |
|------------------|------------------------------------------|--------------------------------------------------------------------------------------------|------------------------------------------------|---------------------|-----------------------------------------------------|-----------------------------------|--------------|-------------------|----------|
| Guidelines       | Document details. S respective checklist | igned docs from Forr<br>icanned documents<br>items. Click 1, 2 and<br>d for Employee ID Cr | like payslips and Ma<br>3 to view all the Doo  | rksheets<br>cuments | setc needs to be up<br>s to be uploaded. <b>M</b> a | oloaded against<br>andatory Yes – |              |                   |          |
| DOCUMENT [       | DETAILS                                  |                                                                                            |                                                |                     |                                                     |                                   |              |                   |          |
| DOCUMENT N       | IAME                                     |                                                                                            |                                                |                     | MANDATORY                                           | STATUS                            | ACTION       | NOT APPLICA       | BLE      |
| Candidate- Nis   | chint Policy                             |                                                                                            |                                                |                     | No                                                  | Pending                           | Ŧ            | 1                 |          |
| Candidate-High   | nest Qualification Educati               | on ( Marksheet or provis                                                                   | ional)                                         |                     | Yes                                                 | Pending                           | Ŧ            | 1                 |          |
| Candidate- soft  | copy of Passport size ph                 | notograph -M                                                                               |                                                |                     | Yes                                                 | Pending                           | Ŧ            | 1                 |          |
| Candidate-Add    | ress Proof -M                            |                                                                                            |                                                |                     | Yes                                                 | Pending                           | Ŧ            | 1                 |          |
| Cancelled Che    | que - if candidate already               | has Bank account                                                                           |                                                |                     | No                                                  | Pending                           | Ŧ            | 1                 |          |
| Candidate- Re    | signation letter from curre              | ent organization / Affida                                                                  | rit / HR Sign off                              |                     | Yes                                                 | Pending                           | Ŧ            | 1                 |          |
| Candidate- Rel   | ieving Letter of current c               | ompany                                                                                     |                                                |                     | No                                                  | Pending                           | Ŧ            | 1                 |          |
| Candidate-Sala   | ary Slip for minimum 1 mo                | onth                                                                                       |                                                |                     | Yes                                                 | Pending                           | Ŧ            | 1                 |          |
| Candidate-PAN    | l card                                   |                                                                                            |                                                |                     | Yes                                                 | Pending                           | Ŧ            | 8                 |          |
| NISM Certificat  | e and Dealer Code of Co                  | onduct Mutual Funds En                                                                     | tity Specific                                  |                     | No                                                  | Pending                           | Ŧ            | 8                 |          |
|                  |                                          |                                                                                            | A A 1                                          | 2 3                 |                                                     |                                   |              |                   | _ ]      |
| Document Details |                                          |                                                                                            | ding Status will get cl<br>ct Upward Arrow ( R | _                   |                                                     |                                   | ainst respec | tive Upload Icon. |          |

### Pre Joining Form – Document Details FINANCIAL SERVICES

# Pre Joining Form – Document Details FINANCIAL SERVICES

Select Upward Arrow (Red Color) to choose upload documents

Click Save on Completion