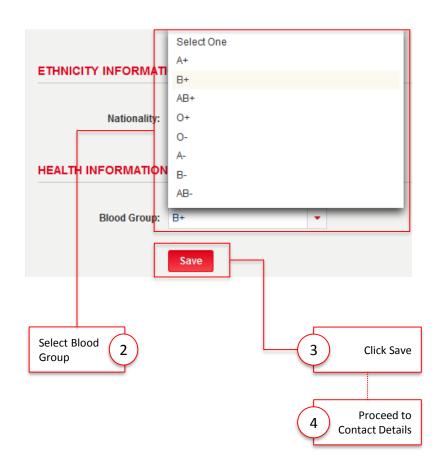

## **Pre Joining Form – Basic Details**

# **Pre Joining Form – Basic Details**

| Title: Middle Name: Father Name: Place Of Birth: Gender: | Mr Select One Mr Mrs Ms Dr. |   | Select Title |                                       | First Name is Entered By Default information provided earlier  Enter your Middle Name / Last I  Enter Father's Name  Select Date of Birth from the Ca  Enter Place of Birth  Enter Country of Birth  Select Gender from Drop Down  Select Marital Status from Drop | Name (Mandatory)  4  Jendar  6  7 |
|----------------------------------------------------------|-----------------------------|---|--------------|---------------------------------------|--------------------------------------------------------------------------------------------------------------------------------------------------------------------------------------------------------------------------------------------------------------------|-----------------------------------|
| Tit<br>Middle Nam<br>Father Nam                          | ne:                         | 4 | )            | * First Nar<br>Last Nar<br>Date Of Bi | me:                                                                                                                                                                                                                                                                | 3<br>5                            |
| Place Of Bir                                             |                             | 8 |              | Country Of Bi<br>Marital Stat         |                                                                                                                                                                                                                                                                    | • 7<br>• 9                        |