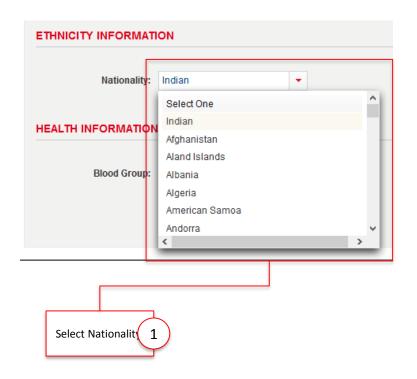

## **Pre Joining Form – Basic Details**

# **Pre Joining Form – Basic Details**

| Title: Middle Name: Father Name: Place Of Birth: Gender: | Mr Select One Mr Mrs Ms Dr. |   | Select Title |                                       | First Name is Entered By Default information provided earlier  Enter your Middle Name / Last I  Enter Father's Name  Select Date of Birth from the Ca  Enter Place of Birth  Enter Country of Birth  Select Gender from Drop Down  Select Marital Status from Drop | Name (Mandatory)  4  Jendar  6  7 |
|----------------------------------------------------------|-----------------------------|---|--------------|---------------------------------------|--------------------------------------------------------------------------------------------------------------------------------------------------------------------------------------------------------------------------------------------------------------------|-----------------------------------|
| Tit<br>Middle Nam<br>Father Nam                          | ne:                         | 4 | )            | * First Nar<br>Last Nar<br>Date Of Bi | me:                                                                                                                                                                                                                                                                | 3<br>5                            |
| Place Of Bir                                             |                             | 8 |              | Country Of Bi<br>Marital Stat         |                                                                                                                                                                                                                                                                    | • 7<br>• 9                        |