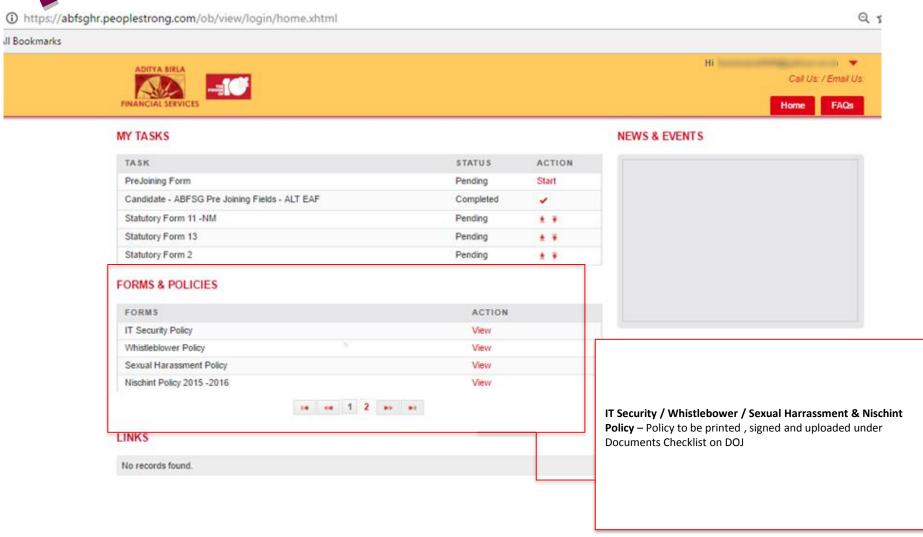

#### **Home Page – Onboarding Portal**

https://abfsghr.peoplestrong.com/ob/view/login/home.xhtml II Bookmarks **ADITYA BIRLA** Call Us: / Email Us: FINANCIAL SERVICES **FAQs** MY TASKS **NEWS & EVENTS** TASK STATUS ACTION Forms & Policies to be downloaded using Down PreJoining Form Start Pending Arrow Icon, candidate to fill up and need to courier the hard copy of Statutory docs to the Candidate - ABFSG Pre Joining Fields - ALT EAF Completed following address in next 3 to 4 days: Statutory Form 11 -NM Pending \* \* Birla Sun Life Insurance Company Limited, Statutory Form 13 Pending \* \* HR Shared Services Department, Statutory Form 2 Pending ± + G Corp: Tech Park, 5th Floor, Kasar Vadavali, Next to hyper city, FORMS & POLICIES Ghodbunder Road, Thane (West) - 400601 FORMS ACTION Onboarding Candidate Portal Guidelines - Candidate's Onboarding Candidate Portal Guidelines View Reference Mediclaim Dependant Nomination Form View Mediclaim Dependent Nomination Form – Fill up the details Employment Declaration Form View and upload under Documents Checklist **Employment Declaration Form** – Fill up the details to Print, Gratuity Form View Sign and upload the scanned copy under Documents checklist Code of Conduct View Gratuity Form - Refer to Pointer 2 and to be completed as part of Statutory 14 c4 1 2 pp pt 1 Code of Conduct – Policy to be printed, signed and uploaded under Documents Checklist on DOJ Tasks to be completed by Candidate. Click Page 2 to view other Policies – Policy to be printed, signed Click Start to update Profile. All Tabs and uploader under Documents Checklist on DOJ. Refer to next should be completed and all fields 3 slide marked with \* are mandatory