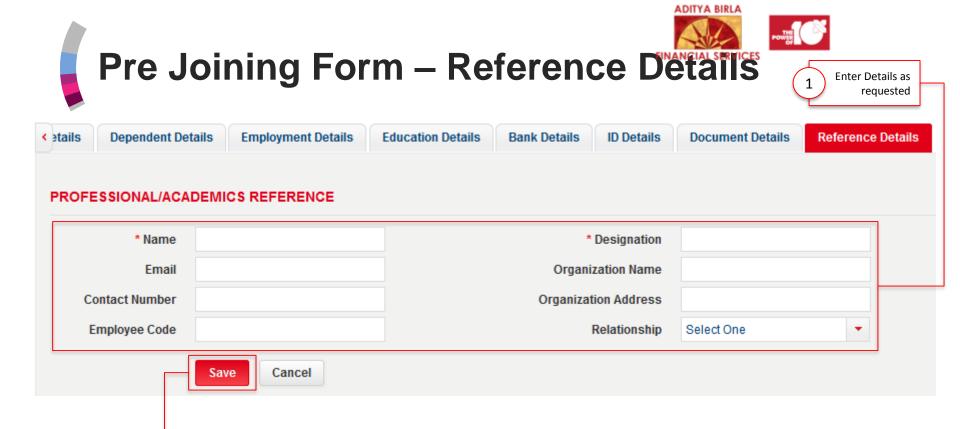

# Pre Joining Form – Reference Details FINANCIAL SERVICES

| * Name        |      | * Designation        |            |   |
|---------------|------|----------------------|------------|---|
| Email         |      | Organization Name    |            |   |
| ontact Number |      | Organization Address |            |   |
| Employee Code |      | Relationship         | Select One | • |
|               | Save |                      |            |   |