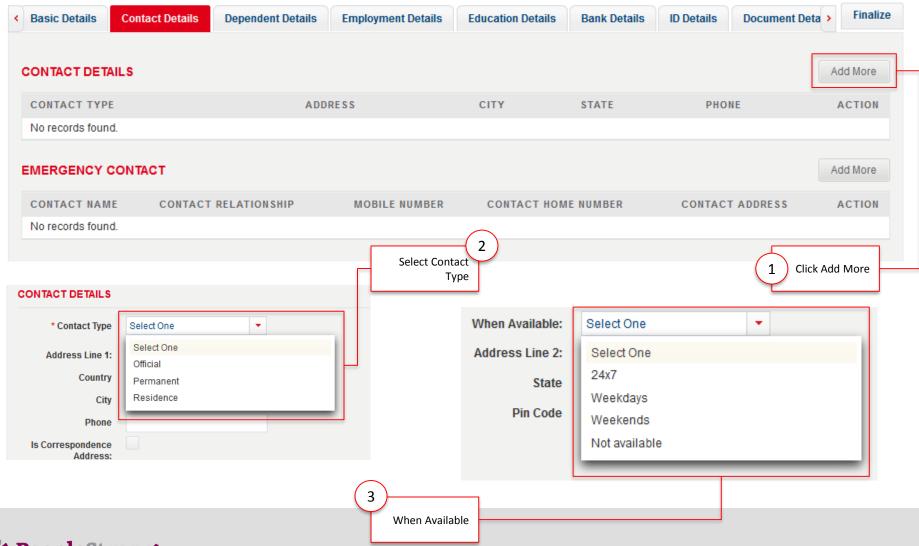

### **Pre Joining Form – Basic Details**

| CONTACT DETAILS               |                                       |                 |                        |
|-------------------------------|---------------------------------------|-----------------|------------------------|
| * Contact Type                | Permanent                             | When Available: | Select One ▼           |
| Address Line 1:               | House No. 0123                        | Address Line 2: | Alpha Colony           |
| Country                       | India                                 | State           | Delhi                  |
| City                          | New Delhi                             | Pin Code        | Connaught Place-110001 |
| Phone                         | 9876543210                            |                 |                        |
| Is Correspondence<br>Address: | •                                     |                 |                        |
| Save                          | Fill in all details and click<br>Save |                 |                        |

| CONTACT TYPE      |                      | ADDRESS       | CITY    | STATE       | The addition of an Emer<br>Contact is mandatory; Clic |          |
|-------------------|----------------------|---------------|---------|-------------|-------------------------------------------------------|----------|
| No records found. |                      |               |         |             |                                                       |          |
| EMERGENCY CONTA   | СТ                   |               |         |             |                                                       | Add More |
| CONTACT NAME      | CONTACT RELATIONSHIP | MOBILE NUMBER | CONTACT | HOME NUMBER | CONTACT ADDRESS                                       | ACTION   |
| No records found. |                      |               |         |             |                                                       |          |