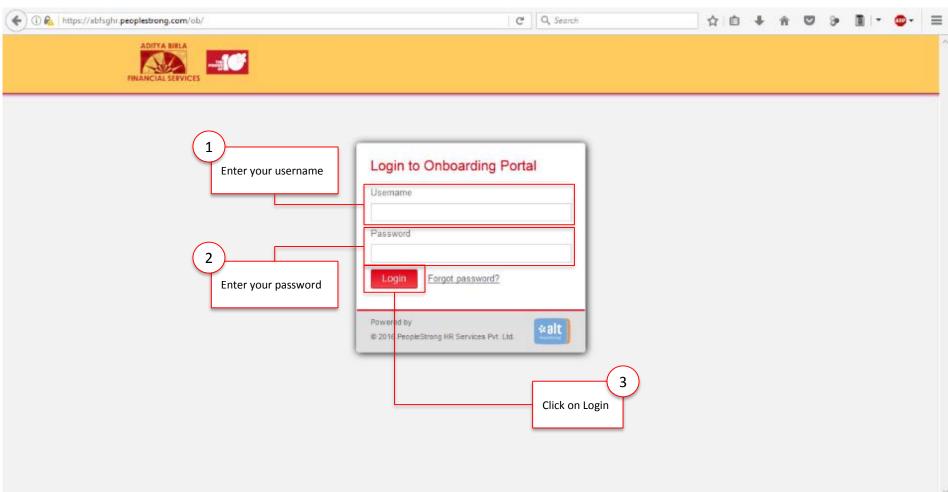

# ABFSG – Onboarding How To User Manual – Candidates







## **Onboarding Candidate Portal**



This user manual takes you through the Onboarding Documents upload & Profile updation procedure to

You can access the HRMS portal by logging on to:

be followed by Candidate on the HRMS portal

abfsghr.peoplestrong.com/ob







## **Login Page – Onboarding Portal**









#### **Home Page – Onboarding Portal**





https://abfsghr.peoplestrong.com/ob/view/login/home.xhtml II Bookmarks **ADITYA BIRLA** Call Us: / Email Us: FINANCIAL SERVICES **FAQs** MY TASKS **NEWS & EVENTS** TASK STATUS ACTION Forms & Policies to be downloaded using Down PreJoining Form Start Pending Arrow Icon, candidate to fill up and need to courier the hard copy of Statutory docs to the Candidate - ABFSG Pre Joining Fields - ALT EAF Completed following address in next 3 to 4 days: Statutory Form 11 -NM Pending \* \* Birla Sun Life Insurance Company Limited, Statutory Form 13 Pending \* \* HR Shared Services Department, Statutory Form 2 Pending ± + G Corp: Tech Park, 5th Floor, Kasar Vadavali, Next to hyper city, FORMS & POLICIES Ghodbunder Road, Thane (West) - 400601 FORMS ACTION