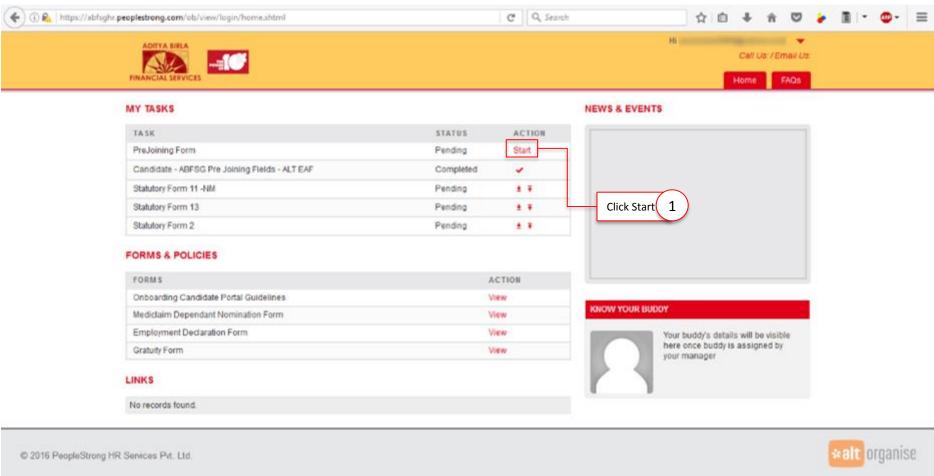

#### **Home Page – Onboarding Portal**

https://abfsghr.peoplestrong.com/ob/view/login/home.xhtml II Bookmarks **ADITYA BIRLA** Call Us: / Email Us: FINANCIAL SERVICES **FAQs** MY TASKS **NEWS & EVENTS** TASK STATUS ACTION Forms & Policies to be downloaded using Down PreJoining Form Start Pending Arrow Icon, candidate to fill up and need to courier the hard copy of Statutory docs to the Candidate - ABFSG Pre Joining Fields - ALT EAF Completed following address in next 3 to 4 days: Statutory Form 11 -NM Pending \* \* Birla Sun Life Insurance Company Limited, Statutory Form 13 Pending \* \* HR Shared Services Department, Statutory Form 2 Pending ± + G Corp: Tech Park, 5th Floor, Kasar Vadavali, Next to hyper city, FORMS & POLICIES Ghodbunder Road, Thane (West) - 400601 FORMS ACTION Onboarding Candidate Portal Guidelines - Candidate's Onboarding Candidate Portal Guidelines View Reference Mediclaim Dependant Nomination Form View Mediclaim Dependent Nomination Form – Fill up the details Employment Declaration Form View and upload under Documents Checklist **Employment Declaration Form** – Fill up the details to Print, Gratuity Form View Sign and upload the scanned copy under Documents checklist Code of Conduct View Gratuity Form - Refer to Pointer 2 and to be completed as part of Statutory 14 c4 1 2 pp pt 1 Code of Conduct – Policy to be printed, signed and uploaded under Documents Checklist on DOJ Tasks to be completed by Candidate. Click Page 2 to view other Policies – Policy to be printed, signed Click Start to update Profile. All Tabs and uploader under Documents Checklist on DOJ. Refer to next should be completed and all fields 3 slide marked with \* are mandatory