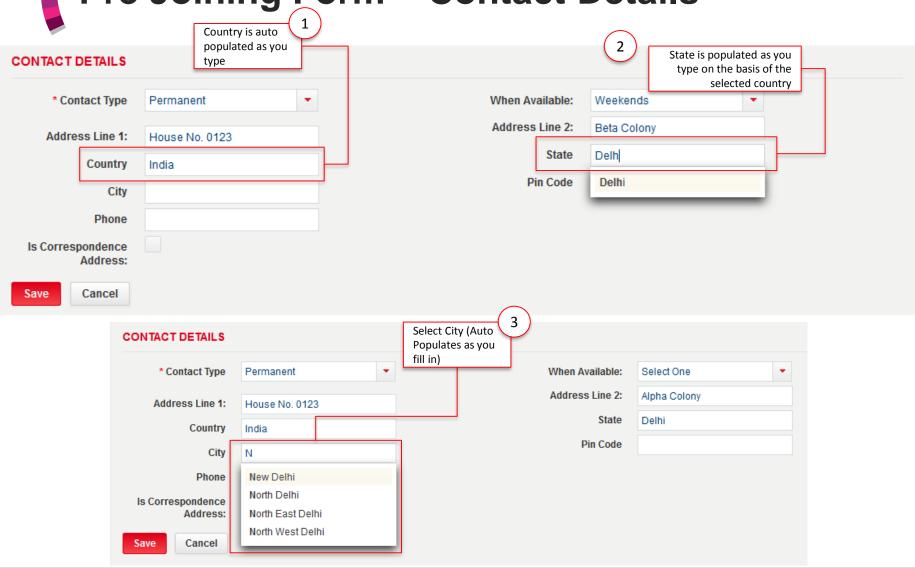

### **Pre Joining Form – Basic Details**

| CONTACT DETAILS               |                                       |                 |                        |
|-------------------------------|---------------------------------------|-----------------|------------------------|
| * Contact Type                | Permanent                             | When Available: | Select One ▼           |
| Address Line 1:               | House No. 0123                        | Address Line 2: | Alpha Colony           |
| Country                       | India                                 | State           | Delhi                  |
| City                          | New Delhi                             | Pin Code        | Connaught Place-110001 |
| Phone                         | 9876543210                            |                 |                        |
| Is Correspondence<br>Address: | •                                     |                 |                        |
| Save                          | Fill in all details and click<br>Save |                 |                        |