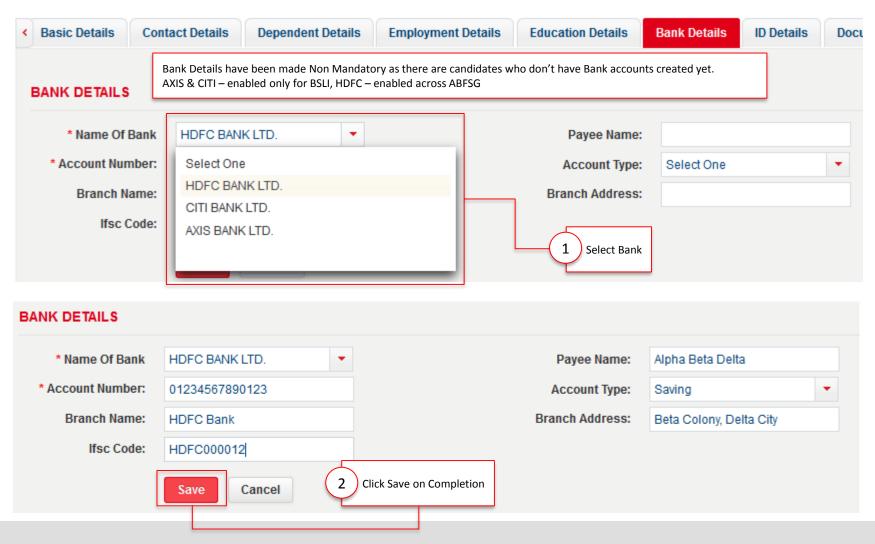

|                                           |
|             |           | Save Cancel             |                |             |                             |             | on Add More to Add<br>Education Instances |
| DUCATION E  | DETAILS   |                         |                |             |                             |             | Add More                                  |
| DEGREE      | SPECIAL   | LIZATION                | START DATE     | END DATE    | PERCENTAGE                  | FINAL GRADE | ACTION                                    |
| BA          | HISTORY   | /                       | 02/Sep/1996    | 31/Aug/1999 | 98                          |             |                                           |





#### **Pre Joining Form – Bank Details**













# Pre Joining Form – Document Details FINANCIAL SERVICES





| Basic Details    | Contact Details                          | Dependent Details                                                                          | Employment Deta                                | ails                | Education Details                                   | Bank Details                      | ID Details   | Documen >         | Finalize |
|------------------|------------------------------------------|--------------------------------------------------------------------------------------------|------------------------------------------------|---------------------|-----------------------------------------------------|-----------------------------------|--------------|-------------------|----------|