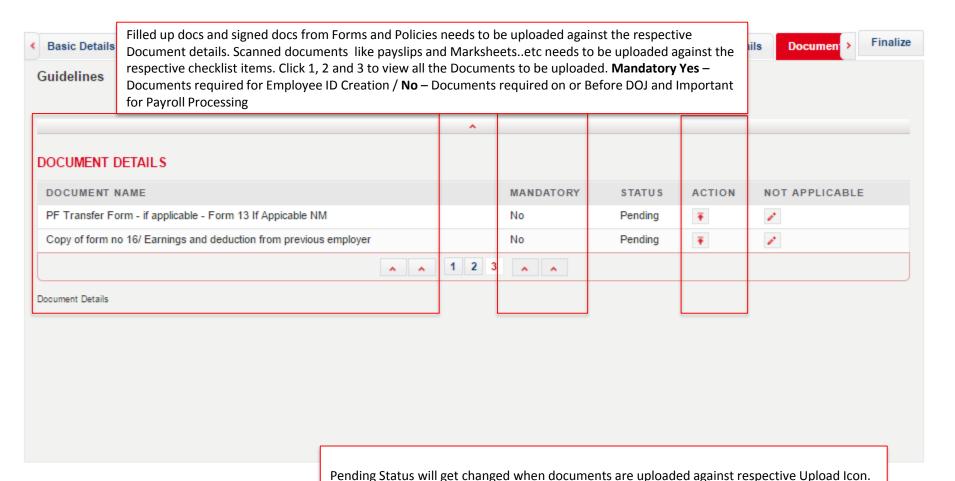

# Pre Joining Form – Document Details FINANCIAL SERVICES

| Basic Details    | Contact Details                          | Dependent Details                                                                          | Employment Deta                                | ails                | Education Details                                   | Bank Details                      | ID Details   | Documen >         | Finalize |
|------------------|------------------------------------------|--------------------------------------------------------------------------------------------|------------------------------------------------|---------------------|-----------------------------------------------------|-----------------------------------|--------------|-------------------|----------|
| Guidelines       | Document details. S respective checklist | igned docs from Forr<br>icanned documents<br>items. Click 1, 2 and<br>d for Employee ID Cr | like payslips and Ma<br>3 to view all the Doo  | rksheets<br>cuments | setc needs to be up<br>s to be uploaded. <b>M</b> a | oloaded against<br>andatory Yes – |              |                   |          |
| DOCUMENT [       | DETAILS                                  |                                                                                            |                                                |                     |                                                     |                                   |              |                   |          |
| DOCUMENT N       | IAME                                     |                                                                                            |                                                |                     | MANDATORY                                           | STATUS                            | ACTION       | NOT APPLICA       | BLE      |
| Candidate- Nis   | chint Policy                             |                                                                                            |                                                |                     | No                                                  | Pending                           | Ŧ            | 1                 |          |
| Candidate-High   | nest Qualification Educati               | on ( Marksheet or provis                                                                   | ional)                                         |                     | Yes                                                 | Pending                           | Ŧ            | 1                 |          |
| Candidate- soft  | copy of Passport size ph                 | notograph -M                                                                               |                                                |                     | Yes                                                 | Pending                           | Ŧ            | 1                 |          |
| Candidate-Add    | ress Proof -M                            |                                                                                            |                                                |                     | Yes                                                 | Pending                           | Ŧ            | 1                 |          |
| Cancelled Che    | que - if candidate already               | has Bank account                                                                           |                                                |                     | No                                                  | Pending                           | Ŧ            | 1                 |          |
| Candidate- Re    | signation letter from curre              | ent organization / Affida                                                                  | rit / HR Sign off                              |                     | Yes                                                 | Pending                           | Ŧ            | 1                 |          |
| Candidate- Rel   | ieving Letter of current c               | ompany                                                                                     |                                                |                     | No                                                  | Pending                           | Ŧ            | 1                 |          |
| Candidate-Sala   | ary Slip for minimum 1 mo                | onth                                                                                       |                                                |                     | Yes                                                 | Pending                           | Ŧ            | 1                 |          |
| Candidate-PAN    | l card                                   |                                                                                            |                                                |                     | Yes                                                 | Pending                           | Ŧ            | 8                 |          |
| NISM Certificat  | e and Dealer Code of Co                  | onduct Mutual Funds En                                                                     | tity Specific                                  |                     | No                                                  | Pending                           | Ŧ            | 8                 |          |
|                  |                                          |                                                                                            | A A 1                                          | 2 3                 |                                                     |                                   |              |                   | _ ]      |
| Document Details |                                          |                                                                                            | ding Status will get cl<br>ct Upward Arrow ( R | _                   |                                                     |                                   | ainst respec | tive Upload Icon. |          |

### Pre Joining Form – Document Details FINANCIAL SERVICES

# Pre Joining Form – Document Details FINANCIAL SERVICES

Select Upward Arrow (Red Color) to choose upload documents

Click Save on Completion